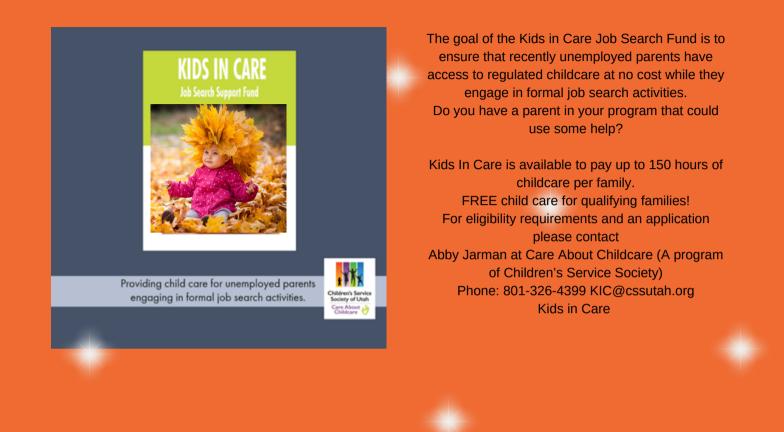

gram and T.E.A.C.H. Early Childhood® UTAH.

#### Who is Eligible for a T.E.A.C.H. scholarship?

Any Childcare professional may be eligible if the applicant:

- Is a Utah resident.
- Has a high school diploma or a GED from an accredited school.
- Works a minimum of 20 hours per week.
- Has the support and sponsorship of the program where they are employed.
- Has the desire to earn a degree in Early Childhood Education.

#### What does the T.E.A.C.H. scholarship cover?

The scholarship provides:

Most of the cost of tuition and books, a per semester stipend for travel, paid released time support, compensation for contract completion, and counseling and administrative support.

For more info or an application, visit T.E.A.C.H. online at https://uaeyc.org/t-e-a-c-h or email teach@uaeyc.org





Children's Service Society of Utah is excited to announce we are now offering mental health treatment for adoptive and kinship families. We specialize in providing strengths-based, adoption-and kinship-competent, trauma informed therapy services to children and caregivers. We can help families identify and enhance their inherent strengths, process adoption, foster, and kinship grief and loss, and help families develop effective ways of managing challenging behaviors. We accept Medicaid and self-pay clients and offer sliding scale fees to help ensure cost is not a barrier to treatment. For more information or to make referrals please contact Tara at 801.707.3601 or tara@cssutah.org



A Provocation, also called an Invitation to Create, is a thoughtfully set up prompt that provokes childre