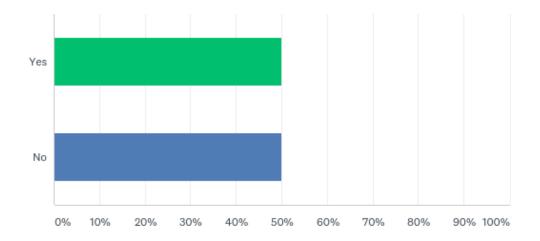

## Q34: Do you and/or your staff participate in the Professional Development Incentive (PDI) system?

### Q34: Do you and/or your staff participate in the Professional Development Incentive (PDI) system?

| ANSWER CHOICES | RESPONSES |    |
|----------------|-----------|----|
| Yes            | 50.00%    | 15 |
| No             | 50.00%    | 15 |
| TOTAL          |           | 30 |