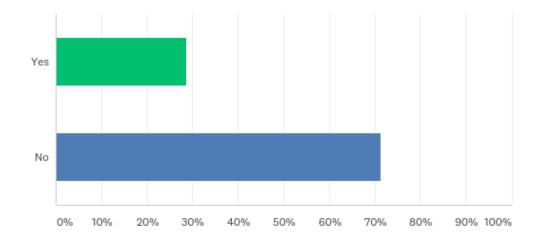

### Q22: Would you be interested in having a Referral Specialist contact you with more information regarding the program?

### Q22: Would you be interested in having a Referral Specialist contact you with more information regarding the program?

| ANSWER CHOICES | RESPONSES |    |
|----------------|-----------|----|
| Yes            | 28.57%    | 6  |
| No             | 71.43%    | 15 |
| TOTAL          |           | 21 |