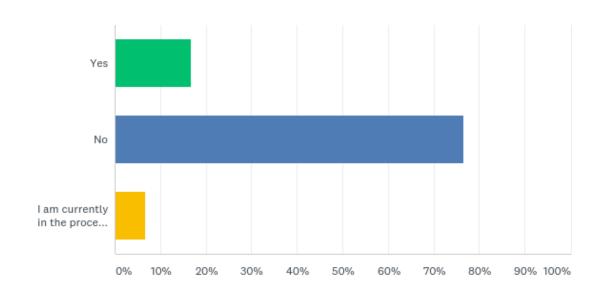

#### Q39: Do you have a current CDA credential?

#### Q39: Do you have a current CDA credential?

| ANSWER CHOICES                                    | RESPONSES |    |
|---------------------------------------------------|-----------|----|
| Yes                                               | 16.67%    | 5  |
| No                                                | 76.67%    | 23 |
| I am currently in the process of applying for it. | 6.67%     | 2  |
| TOTAL                                             |           | 30 |