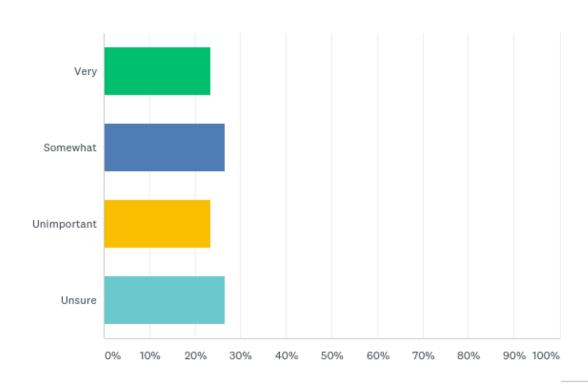

#### Q38: How important is it that your staff obtains their CDA credentials?

#### Q38: How important is it that your staff obtains their CDA credentials?

| ANSWER CHOICES | RESPONSES |    |
|----------------|-----------|----|
| Very           | 23.33%    | 7  |
| Somewhat       | 26.67%    | 8  |
| Unimportant    | 23.33%    | 7  |
| Unsure         | 26.67%    | 8  |
| TOTAL          | 3         | 30 |