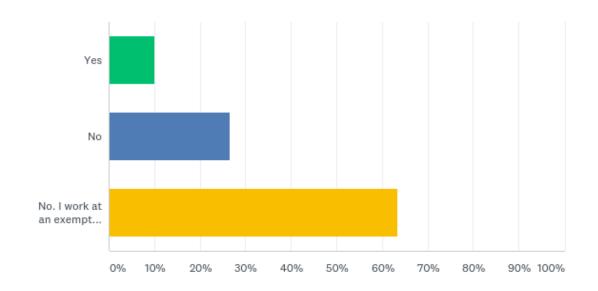

### Q11: Have you participated in the Child Care Provider Coaching Program?

### Q11: Have you participated in the Child Care Provider Coaching Program?

| ANSWER CHOICES                                                                  | RESPON | SES |
|---------------------------------------------------------------------------------|--------|-----|
| Yes                                                                             | 10.00% | 3   |
| No                                                                              | 26.67% | 8   |
| No. I work at an exempt program. (Head Start or School based preschool program) | 63.33% | 19  |
| TOTAL                                                                           |        | 30  |