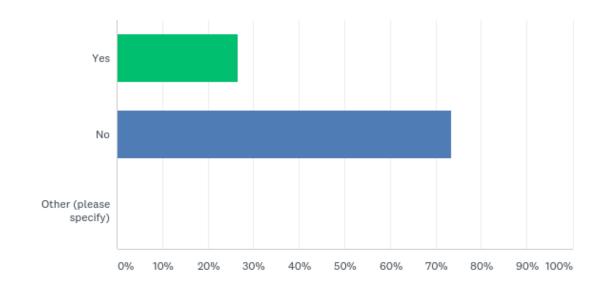

## and your staff through the process of preparing to apply for the CDA credential?

## and your staff through the process of preparing to apply for the CDA credential?

| ANSWER CHOICES         | RESPONSES |   |
|------------------------|-----------|---|
| Yes                    | 26.67%    | 3 |
| No                     | 73.33% 22 | 2 |
| Other (please specify) | 0.00%     | ) |
| TOTAL                  | 30        | ) |