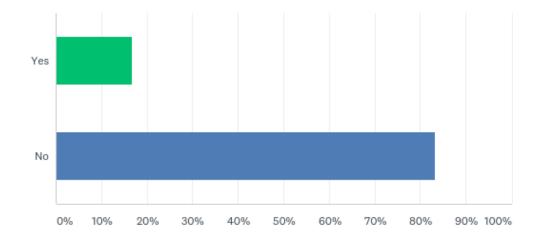

### Q2: Have you attended the initial Basic Child Care training class for new providers?

### Q2: Have you attended the initial Basic Child Care training class for new providers?

| ANSWER CHOICES | RESPONSES |   |
|----------------|-----------|---|
| Yes            | 16.67%    | 1 |
| No             | 83.33%    | 5 |
| TOTAL          |           | 6 |