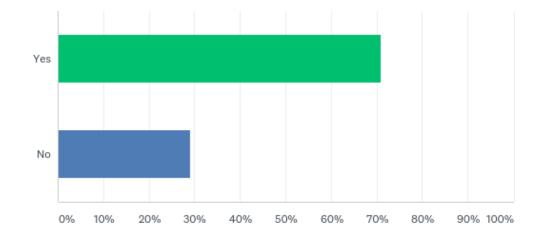

# www.careaboutchildcare.utah.gov to access information about your program?

# www.careaboutchildcare.utah.gov to access information about your program?

| ANSWER CHOICES | RESPONSES |    |
|----------------|-----------|----|
| Yes            | 70.83%    | 17 |
| No             | 29.17%    | 7  |
| TOTAL          |           | 24 |
|                |           |    |