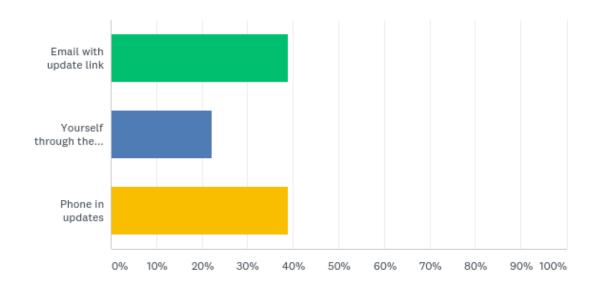

### Q18: How do you usually update your program information? (rates, vacancies, etc.)

### Q18: How do you usually update your program information? (rates, vacancies, etc.)

| ANSWER CHOICES                                    | RESPONSES | RESPONSES |  |
|---------------------------------------------------|-----------|-----------|--|
| Email with update link                            | 38.89%    | 7         |  |
| Yourself through the Care About Childcare website | 22.22%    | 4         |  |
| Phone in updates                                  | 38.89%    | 7         |  |
| TOTAL                                             |           | 18        |  |