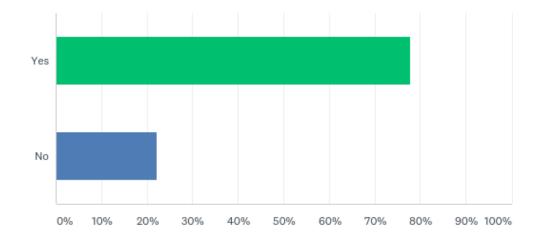

# www.careaboutchildcare.utah.gov to access information about your program?

# www.careaboutchildcare.utah.gov to access information about your program?

| ANSWER CHOICES | RESPONSES |    |
|----------------|-----------|----|
| Yes            | 70.83%    | 17 |
| No             | 29.17%    | 7  |
| TOTAL          |           | 24 |
|                |           |    |