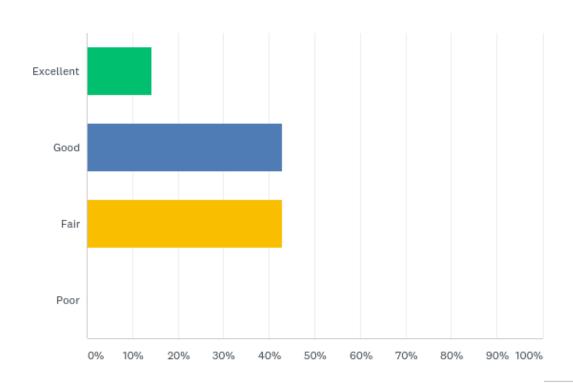

### Q25: How would you rate the professionalism of the Care About Childcare staff member during your fingerprint appointment?

### Q25: How would you rate the professionalism of the Care About Childcare staff member during your fingerprint appointment?

| ANSWER CHOICES | RESPONSES |    |
|----------------|-----------|----|
| Excellent      | 33.33%    | 6  |
| Good           | 44.44%    | 8  |
| Fair           | 11.11%    | 2  |
| Poor           | 11.11%    | 2  |
| TOTAL          |           | 18 |