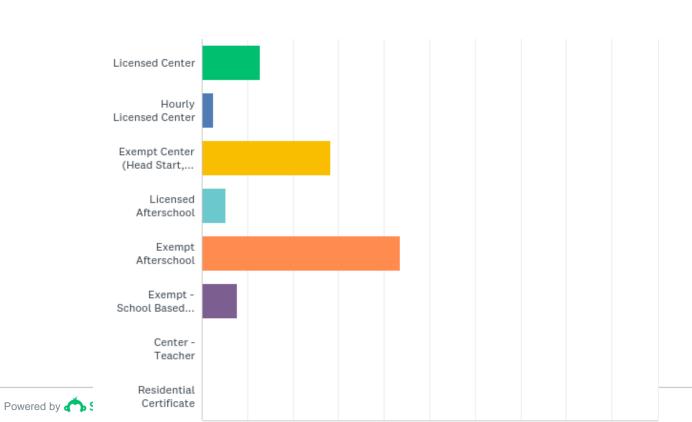

#### Q1: What best describes your program?

#### Q1: What best describes your program?

| ANSWER CHOICES                           | RESPONSES |    |
|------------------------------------------|-----------|----|
| Licensed Center                          | 12.82%    | 5  |
| Hourly Licensed Center                   | 2.56%     | 1  |
| Exempt Center (Head Start, School based) | 28.21%    | 11 |
| Licensed Afterschool                     | 5.13%     | 2  |
| Exempt Afterschool                       | 43.59%    | 17 |
| Exempt - School Based Preschool Program  | 7.69%     | 3  |
| Center - Teacher                         | 0.00%     | 0  |
| Residential Certificate                  | 0.00%     | 0  |
| TOTAL                                    |           | 39 |