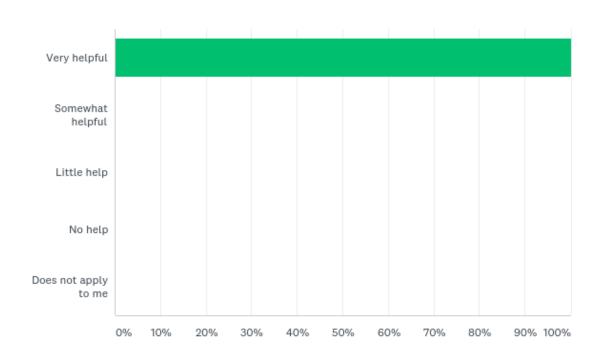

#### Q3: How helpful was the training or resources?

#### Q3: How helpful was the training or resources?

| ANSWER CHOICES       | RESPONSES |   |
|----------------------|-----------|---|
| Very helpful         | 100.00%   | 1 |
| Somewhat helpful     | 0.00%     | 0 |
| Little help          | 0.00%     | 0 |
| No help              | 0.00%     | 0 |
| Does not apply to me | 0.00%     | 0 |
| TOTAL                |           | 1 |