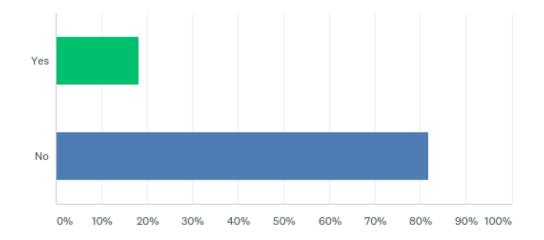

# Q46: This year Provider Appreciation Day will be June 14 2018. Will you be attending?

Answered: 22 Skipped: 17

## Q46: This year Provider Appreciation Day will be June 14 2018. Will you be attending?

Answered: 22 Skipped: 17

| ANSWER CHOICES | RESPONSES |    |
|----------------|-----------|----|
| Yes            | 18.18%    | 4  |
| No             | 81.82%    | 18 |
| TOTAL          |           | 22 |