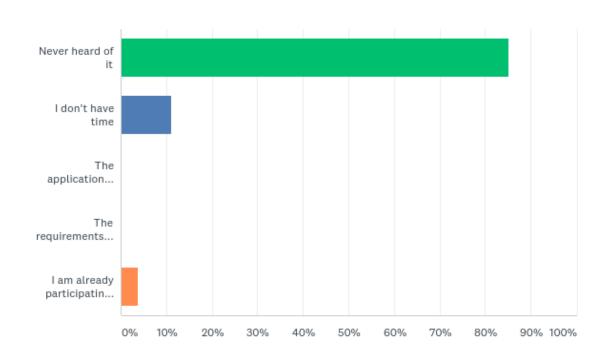

# Q47: What is the primary reason you are not participating in the TOP Star Program? (Please select only one.)

Answered: 27 Skipped: 12

# Q47: What is the primary reason you are not participating in the TOP Star Program? (Please select only one.)

Answered: 27 Skipped: 12

| ANSWER CHOICES                                     | RESPONSES |    |
|----------------------------------------------------|-----------|----|
| Never heard of it                                  | 85.19%    | 23 |
| I don't have time                                  | 11.11%    | 3  |
| The application process is too difficult           | 0.00%     | 0  |
| The requirements are too difficult to implement    | 0.00%     | 0  |
| I am already participating in the TOP Star Program | 3.70%     | 1  |
| TOTAL                                              |           | 27 |