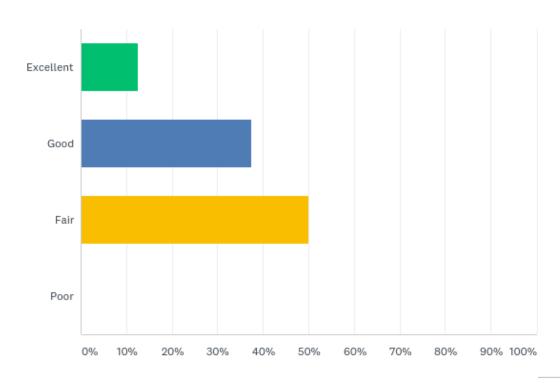

#### Q45: How would you rate last year's event?

Answered: 7 Skipped: 32

#### Q45: How would you rate last year's event?

Answered: 7 Skipped: 32

| ANSWER CHOICES | RESPONSES |   |
|----------------|-----------|---|
| Excellent      | 14.29%    | 1 |
| Good           | 42.86%    | 3 |
| Fair           | 42.86%    | 3 |
| Poor           | 0.00%     | 0 |
| TOTAL          |           | 7 |