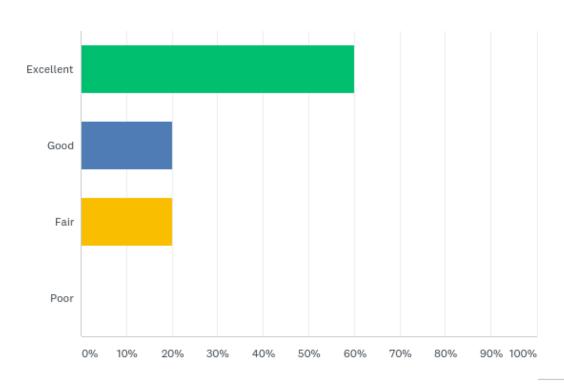

## Q31: How would you rate the Career Ladder training experience overall - for yourself and/or the staff you employ?

## Q31: How would you rate the Career Ladder training experience overall - for yourself and/or the staff you employ?

| ANSWER CHOICES | RESPONSES |   |
|----------------|-----------|---|
| Excellent      | 60.00%    | 3 |
| Good           | 20.00%    | 1 |
| Fair           | 20.00%    | 1 |
| Poor           | 0.00%     | 0 |
| TOTAL          |           | 5 |