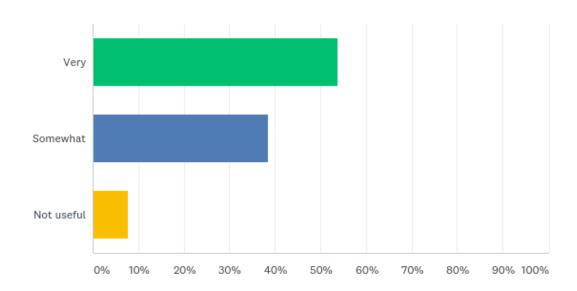

#### Q28: How useful do you find the information on the website?

#### Q28: How useful do you find the information on the website?

| ANSWER CHOICES | RESPONSES |    |
|----------------|-----------|----|
| Very           | 53.85%    | 7  |
| Somewhat       | 38.46%    | 5  |
| Not useful     | 7.69%     | 1  |
| TOTAL          |           | 13 |