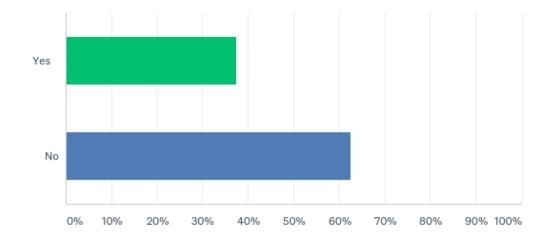

### Q13: Would you be interested in having a coach contact you with information about the program?

### Q13: Would you be interested in having a coach contact you with information about the program?

| ANSWER CHOICES | RESPONSES |   |
|----------------|-----------|---|
| Yes            | 37.50%    | 3 |
| No             | 62.50%    | 5 |
| TOTAL          |           | 8 |