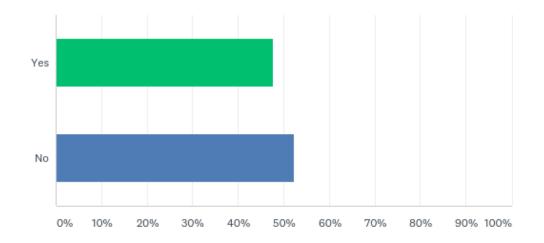

# www.careaboutchildcare.utah.gov to access information about your program?

# www.careaboutchildcare.utah.gov to access information about your program?

| ANSWER CHOICES | RESPONSES |    |
|----------------|-----------|----|
| Yes            | 70.83%    | 17 |
| No             | 29.17%    | 7  |
| TOTAL          |           | 24 |
|                |           |    |