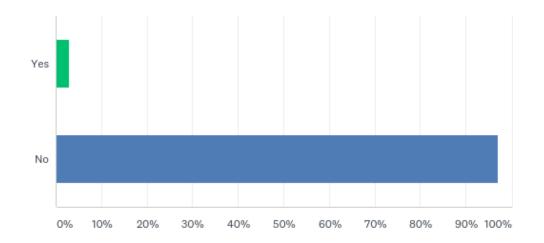

#### **Q6: Are you a member of the Resource Lending Library?**

#### **Q6: Are you a member of the Resource Lending Library?**

| ANSWER CHOICES | RESPONSES |    |
|----------------|-----------|----|
| Yes            | 0.00%     | 0  |
| No             | 100.00%   | 30 |
| TOTAL          |           | 30 |