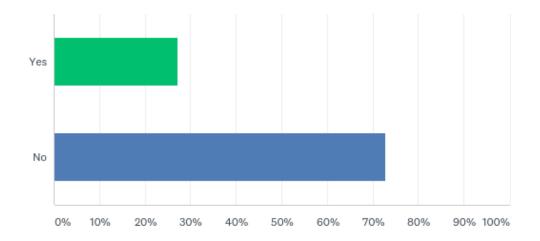

# Q44: How would you rate the incentives (books, bag, and prizes) that were given to caregivers and children at last year's event?

Answered: 8 Skipped: 31

# Q44: How would you rate the incentives (books, bag, and prizes) that were given to caregivers and children at last year's event?

Answered: 8 Skipped: 31

| ANSWER CHOICES | RESPONSES |   |
|----------------|-----------|---|
| Excellent      | 12.50%    | 1 |
| Good           | 37.50%    | 3 |
| Fair           | 50.00%    | 4 |
| Poor           | 0.00%     | 0 |
| TOTAL          |           | 8 |