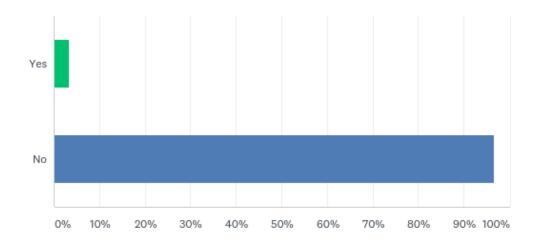

### Q43: Did you find the location enjoyable and interactive for you and the children?

Answered: 11 Skipped: 28

### Q43: Did you find the location enjoyable and interactive for you and the children?

Answered: 11 Skipped: 28

| ANSWER CHOICES | RESPONSES |    |
|----------------|-----------|----|
| Yes            | 27.27%    | 3  |
| No             | 72.73%    | 8  |
| TOTAL          |           | 11 |