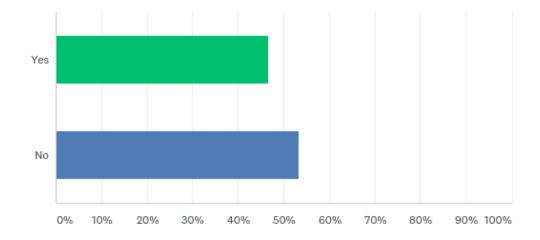

# www.careaboutchildcare.utah.gov to access Professional Development training information?

# www.careaboutchildcare.utah.gov to access Professional Development training information?

| ANSWER CHOICES | RESPONSES |    |
|----------------|-----------|----|
| Yes            | 46.67%    | 14 |
| No             | 53.33%    | 16 |
| TOTAL          |           | 30 |