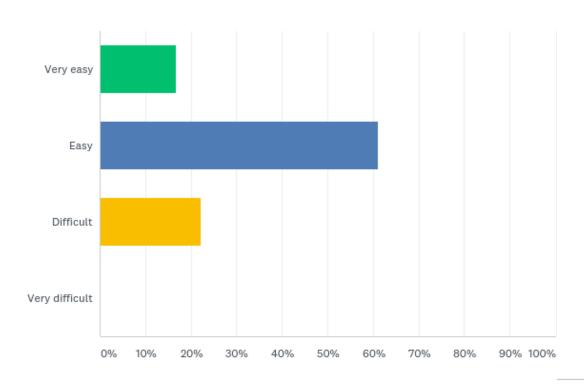

### Q19: Please rate the use of updating your program information (rates, vacancy, etc.) information.

### Q19: Please rate the use of updating your program information (rates, vacancy, etc.) information.

| ANSWER CHOICES | RESPONSES |    |
|----------------|-----------|----|
| Very easy      | 16.67%    | 3  |
| Easy           | 61.11%    | 11 |
| Difficult      | 22.22%    | 4  |
| Very difficult | 0.00%     | 0  |
| TOTAL          |           | 18 |