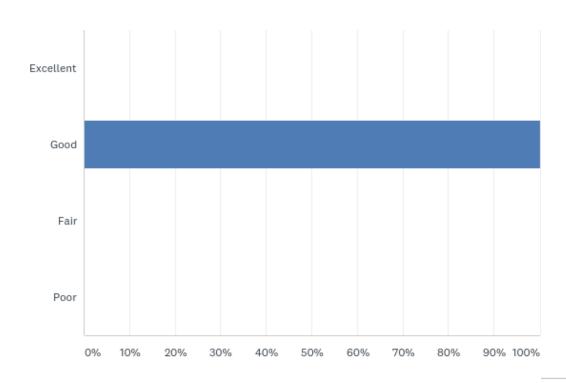

#### Q12: How would you rate your experience in this program?

#### Q12: How would you rate your experience in this program?

| ANSWER CHOICES | RESPONSES |   |
|----------------|-----------|---|
| Excellent      | 0.00%     | 0 |
| Good           | 100.00%   | 3 |
| Fair           | 0.00%     | 0 |
| Poor           | 0.00%     | 0 |
| TOTAL          |           | 3 |