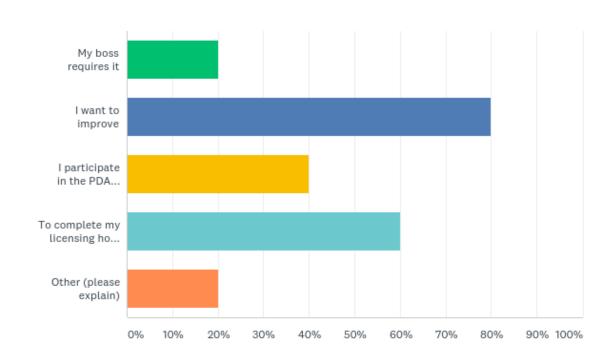

## Q30: Why do you attend Care About Childcare courses? (Check all that apply.)

## Q30: Why do you attend Care About Childcare courses? (Check all that apply.)

| ANSWER CHOICES                                       | RESPONSES |   |
|------------------------------------------------------|-----------|---|
| My boss requires it                                  | 20.00%    | 1 |
| I want to improve                                    | 80.00%    | 4 |
| I participate in the PDA (PDI)/Career Ladder program | 40.00%    | 2 |
| To complete my licensing hours requirement           | 60.00%    | 3 |
| Other (please explain)                               | 20.00%    | 1 |
| Total Respondents: 5                                 |           |   |