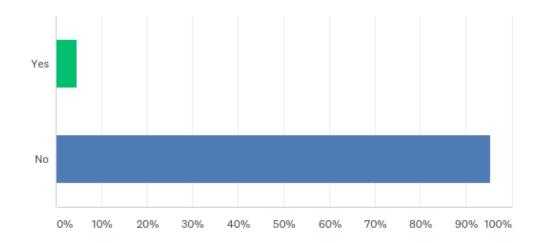

#### **Q20:** Have you participated in the Kids in Care program?

#### **Q20:** Have you participated in the Kids in Care program?

| ANSWER CHOICES | RESPONSES |    |
|----------------|-----------|----|
| Yes            | 4.55%     | 1  |
| No             | 95.45%    | 21 |
| TOTAL          |           | 22 |