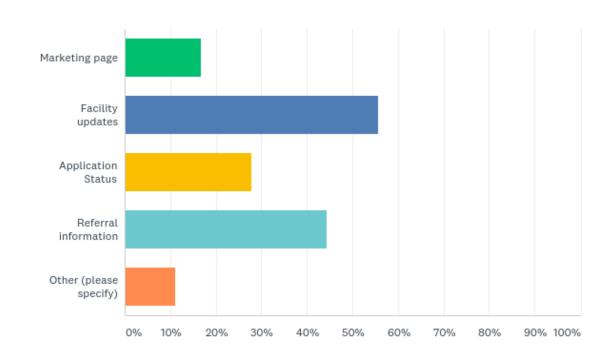

### Q16: When using the website what information are you looking for? (Please mark all that apply)

### Q16: When using the website what information are you looking for? (Please mark all that apply)

| ANSWER CHOICES         | RESPONSES |    |
|------------------------|-----------|----|
| Marketing page         | 16.67%    | 3  |
| Facility updates       | 55.56%    | 10 |
| Application Status     | 27.78%    | 5  |
| Referral information   | 44.44%    | 8  |
| Other (please specify) | 11.11%    | 2  |
| Total Respondents: 18  |           |    |