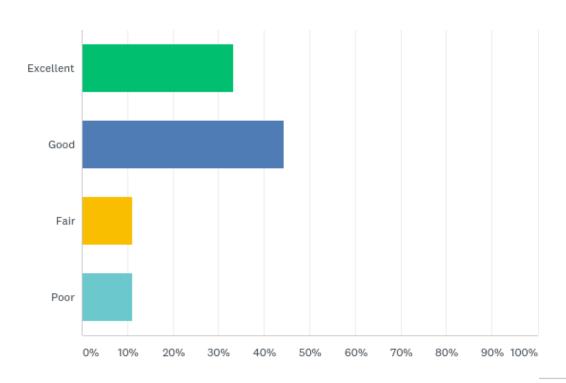

### Q25: How would you rate the professionalism of the Care About Childcare staff member during your fingerprint appointment?

### Q25: How would you rate the professionalism of the Care About Childcare staff member during your fingerprint appointment?

| ANSWER CHOICES | RESPONSES |    |
|----------------|-----------|----|
| Excellent      | 33.33%    | 6  |
| Good           | 44.44%    | 8  |
| Fair           | 11.11%    | 2  |
| Poor           | 11.11%    | 2  |
| TOTAL          |           | 18 |