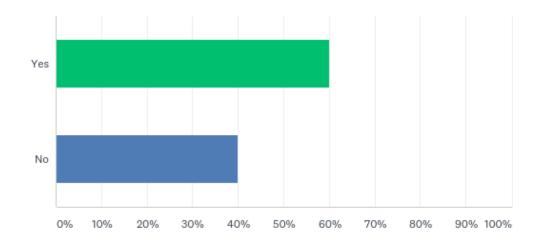

### Q24: Have you used the fingerprint services at CAC-CSS?

#### Q24: Have you used the fingerprint services at CAC-CSS?

| ANSWER CHOICES | RESPONSES |    |
|----------------|-----------|----|
| Yes            | 60.00%    | 18 |
| No             | 40.00%    | 12 |
| TOTAL          |           | 30 |