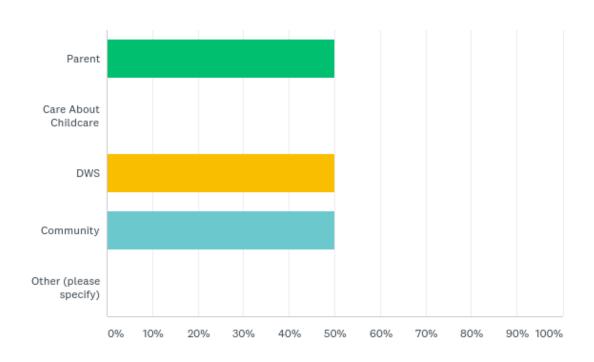

#### Q21: How did you hear about the Kids in Care program?

#### Q21: How did you hear about the Kids in Care program?

| ANSWER CHOICES         | RESPONSES |   |
|------------------------|-----------|---|
| Parent                 | 50.00%    | 1 |
| Care About Childcare   | 0.00%     | 0 |
| DWS                    | 50.00%    | 1 |
| Community              | 50.00%    | 1 |
| Other (please specify) | 0.00%     | 0 |
| Total Respondents: 2   |           |   |