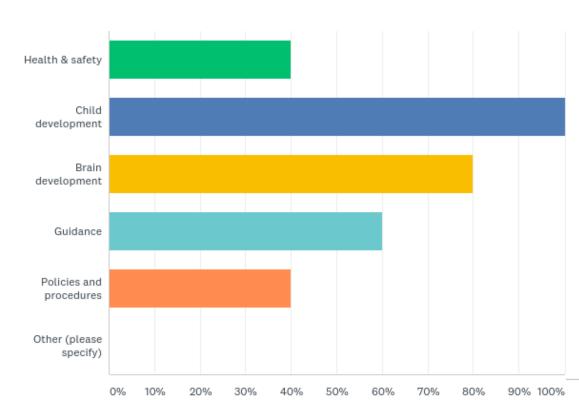

#### Q33: What topics have been most useful to you? (Mark all that apply.)

#### Q33: What topics have been most useful to you? (Mark all that apply.)

| ANSWER CHOICES          | RESPONSES |   |
|-------------------------|-----------|---|
| Health & safety         | 40.00%    | 2 |
| Child development       | 100.00%   | 5 |
| Brain development       | 80.00%    | 4 |
| Guidance                | 60.00%    | 3 |
| Policies and procedures | 40.00%    | 2 |
| Other (please specify)  | 0.00%     | 0 |
| Total Respondents: 5    |           |   |