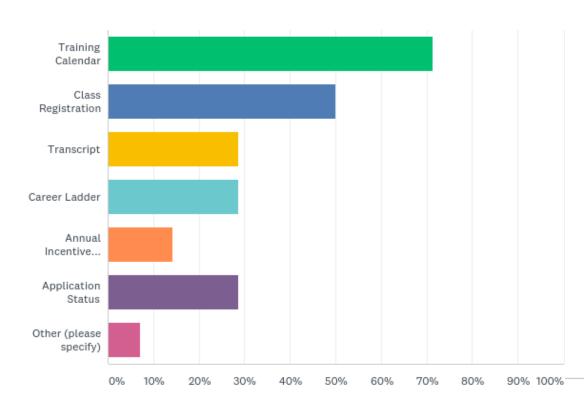

### Q27: When using the website what information are you looking for? (Please mark all that apply)

### Q27: When using the website what information are you looking for? (Please mark all that apply)

| ANSWER CHOICES          | RESPONSES |    |
|-------------------------|-----------|----|
| Training Calendar       | 71.43%    | 10 |
| Class Registration      | 50.00%    | 7  |
| Transcript              | 28.57%    | 4  |
| Career Ladder           | 28.57%    | 4  |
| Annual Incentive Awards | 14.29%    | 2  |
| Application Status      | 28.57%    | 4  |
| Other (please specify)  | 7.14%     | 1  |
| Total Respondents: 14   |           |    |