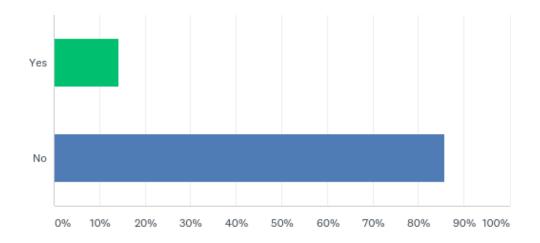

### **Q29: Have you participated in Career Ladder Courses offered at Care About Childcare?**

### **Q29: Have you participated in Career Ladder Courses offered at Care About Childcare?**

| ANSWER CHOICES | RESPONSES |    |
|----------------|-----------|----|
| Yes            | 14.29%    | 4  |
| No             | 85.71%    | 24 |
| TOTAL          |           | 28 |