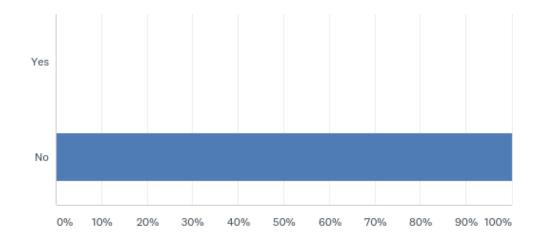

#### Q9: Have you ever attended a Resource Night (STAR Night)?

#### Q9: Have you ever attended a Resource Night (STAR Night)?

| ANSWER CHOICES | RESPONSES |    |
|----------------|-----------|----|
| Yes            | 0.00%     | 0  |
| No             | 100.00%   | 30 |
| TOTAL          |           | 30 |