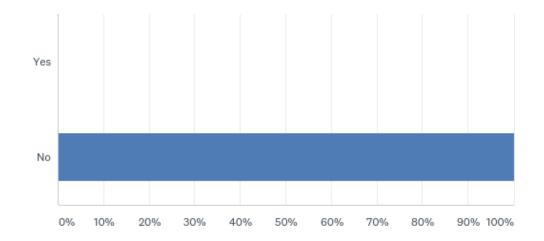

#### **Q6: Are you a member of the Resource Lending Library?**

#### **Q6: Are you a member of the Resource Lending Library?**

| ANSWER CHOICES | RESPONSES |    |
|----------------|-----------|----|
| Yes            | 0.00%     | 0  |
| No             | 100.00%   | 30 |
| TOTAL          |           | 30 |