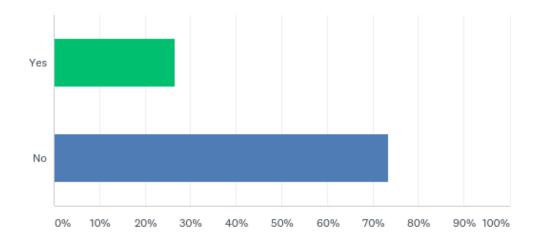

#### Q22: Have you participated in the Kids in Care program?

#### **Q22: Have you participated in the Kids in Care program?**

| ANSWER CHOICES | RESPONSES |     |
|----------------|-----------|-----|
| Yes            | 26.52%    | 35  |
| No             | 73.48%    | 97  |
| TOTAL          |           | 132 |