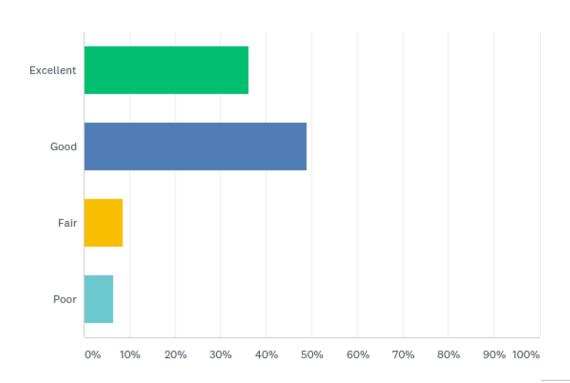

#### Q46: How would you rate last year's event?

#### Q46: How would you rate last year's event?

| ANSWER CHOICES | RESPONSES |    |
|----------------|-----------|----|
| Excellent      | 36.17%    | 17 |
| Good           | 48.94%    | 23 |
| Fair           | 8.51%     | 4  |
| Poor           | 6.38%     | 3  |
| TOTAL          |           | 47 |