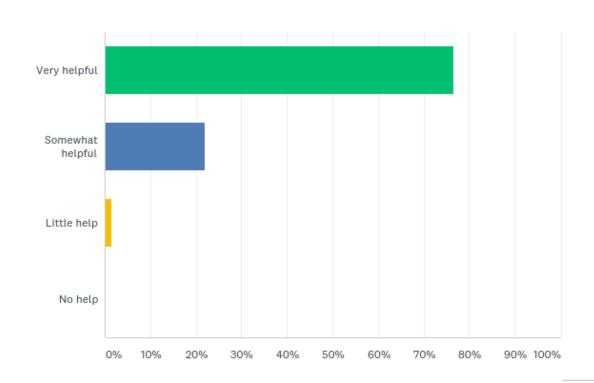

### Q5: How helpful was the training or resources?

Answered: 128 Skipped: 28

#### **Q5:** How helpful was the training or resources?

Answered: 128 Skipped: 28

| ANSWER CHOICES   | RESPONSES |     |
|------------------|-----------|-----|
| Very helpful     | 76.56%    | 98  |
| Somewhat helpful | 21.88%    | 28  |
| Little help      | 1.56%     | 2   |
| No help          | 0.00%     | 0   |
| TOTAL            |           | 128 |