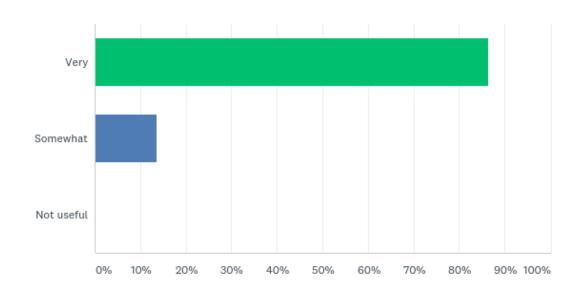

#### Q30: How useful do you find the information on the website?

#### Q30: How useful do you find the information on the website?

| ANSWER CHOICES | RESPONSES |     |
|----------------|-----------|-----|
| Very           | 86.36%    | 95  |
| Somewhat       | 13.64%    | 15  |
| Not useful     | 0.00%     | 0   |
| TOTAL          |           | 110 |