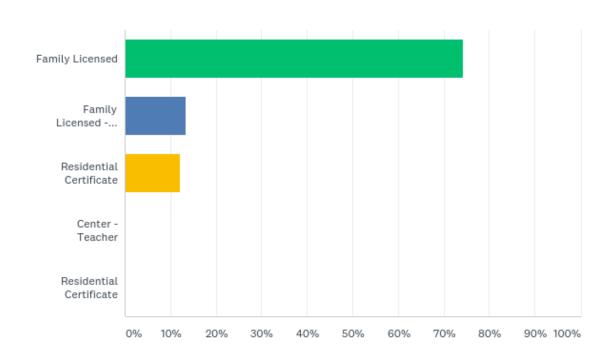

#### Q1: What type of child care provider are you?

Answered: 156 Skipped: 0

### Q1: What type of child care provider are you?

Answered: 156 Skipped: 0

| ANSWER CHOICES               | RESPONSES |     |
|------------------------------|-----------|-----|
| Family Licensed              | 74.36%    | 116 |
| Family Licensed - First Year | 13.46%    | 21  |
| Residential Certificate      | 12.18%    | 19  |
| Center - Teacher             | 0.00%     | 0   |
| Residential Certificate      | 0.00%     | 0   |
| TOTAL                        |           | 156 |