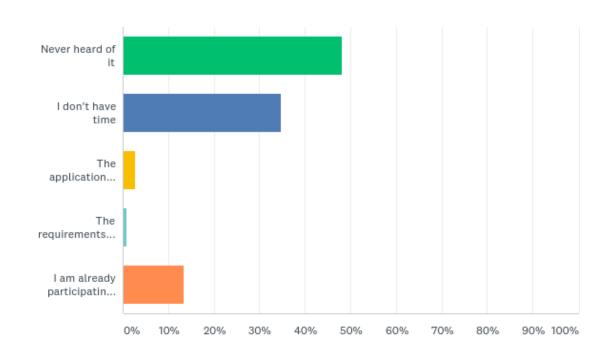

### Q48: What is the primary reason you are not participating in the TOP Star Program? (Please select only one.)

Answered: 112 Skipped: 44

# Q48: What is the primary reason you are not participating in the TOP Star Program? (Please select only one.)

Answered: 112 Skipped: 44

| ANSWER CHOICES                                     | RESPONSES |     |
|----------------------------------------------------|-----------|-----|
| Never heard of it                                  | 48.21%    | 54  |
| I don't have time                                  | 34.82%    | 39  |
| The application process is too difficult           | 2.68%     | 3   |
| The requirements are too difficult to implement    | 0.89%     | 1   |
| I am already participating in the TOP Star Program | 13.39%    | 15  |
| TOTAL                                              |           | 112 |