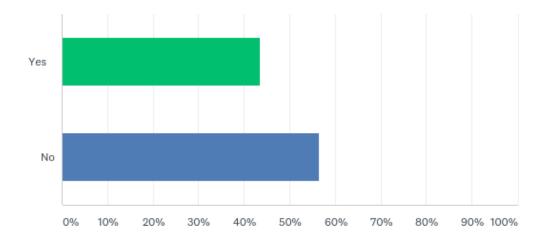

### Q15: Would you be interested in having a coach contact you with more information regarding the program?

Answered: 99 Skipped: 57

### Q15: Would you be interested in having a coach contact you with more information regarding the program?

Answered: 99 Skipped: 57

| ANSWER CHOICES | RESPONSES |    |
|----------------|-----------|----|
| Yes            | 43.43%    | 43 |
| No             | 56.57%    | 56 |
| TOTAL          |           | 99 |