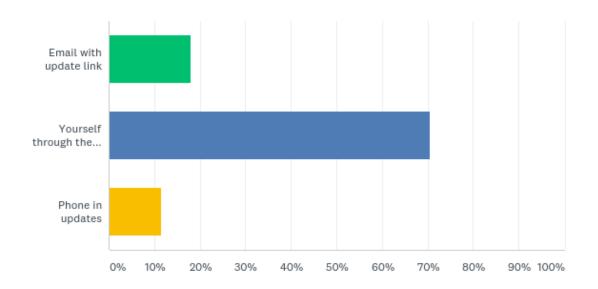

## Q20: How do you usually update your program information? (rates, vacancies, etc.)

# Q20: How do you usually update your program information? (rates, vacancies, etc.)

| ANSWER CHOICES                                    | RESPONSES |    |
|---------------------------------------------------|-----------|----|
| Email with update link                            | 18.03%    | 11 |
| Yourself through the Care About Childcare website | 70.49%    | 43 |
| Phone in updates                                  | 11.48%    | 7  |
| TOTAL                                             |           | 61 |