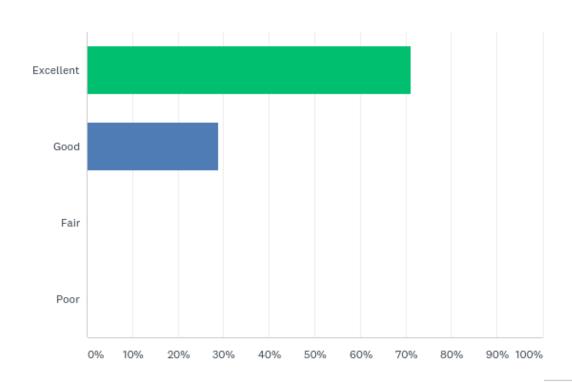

#### Q14: How would you rate your experience in this program?

Answered: 38 Skipped: 118

### Q14: How would you rate your experience in this program?

Answered: 38 Skipped: 118

| ANSWER CHOICES | RESPONSES |    |
|----------------|-----------|----|
| Excellent      | 71.05%    | 27 |
| Good           | 28.95%    | 11 |
| Fair           | 0.00%     | 0  |
| Poor           | 0.00%     | 0  |
| TOTAL          |           | 38 |