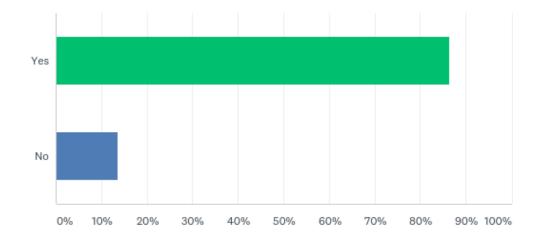

### Q4: Have you attended the initial Basic Child Care training class for new providers?

Answered: 148 Skipped: 8

### Q4: Have you attended the initial Basic Child Care training class for new providers?

Answered: 148 Skipped: 8

| ANSWER CHOICES | RESPONSES |     |
|----------------|-----------|-----|
| Yes            | 86.49%    | 128 |
| No             | 13.51%    | 20  |
| TOTAL          |           | 148 |