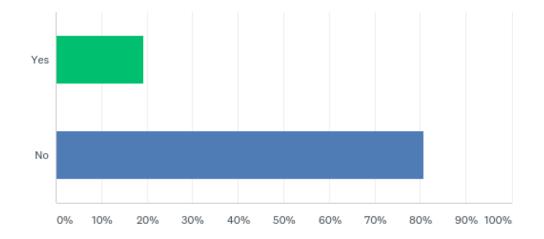

# Q43: Did you attend our Provider Appreciation Day event last year?

Answered: 120 Skipped: 36

# Q43: Did you attend our Provider Appreciation Day event last year?

Answered: 120 Skipped: 36

| ANSWER CHOICES | RESPONSES |     |
|----------------|-----------|-----|
| Yes            | 19.17%    | 23  |
| No             | 80.83%    | 97  |
| TOTAL          |           | 120 |