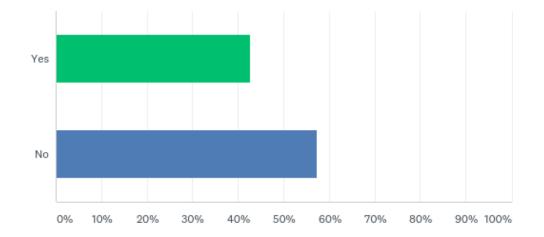

### Q15: Would you be interested in having a coach contact you with more information regarding the program?

Answered: 99 Skipped: 57

### Q15: Would you be interested in having a coach contact you with more information regarding the program?

Answered: 99 Skipped: 57

| ANSWER CHOICES | RESPONSES |    |
|----------------|-----------|----|
| Yes            | 43.43%    | 43 |
| No             | 56.57%    | 56 |
| TOTAL          |           | 99 |