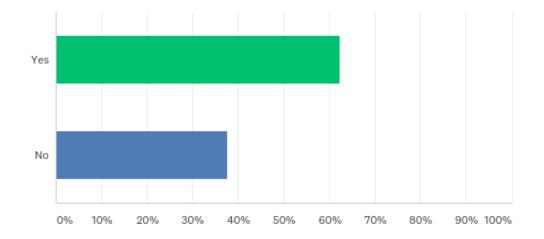

#### Q50: Are you a member of the PFCCA?

Answered: 118 Skipped: 38

#### Q50: Are you a member of the PFCCA?

Answered: 118 Skipped: 38

| ANSWER CHOICES | RESPONSES |     |
|----------------|-----------|-----|
| Yes            | 29.66%    | 35  |
| No             | 70.34%    | 83  |
| TOTAL          |           | 118 |