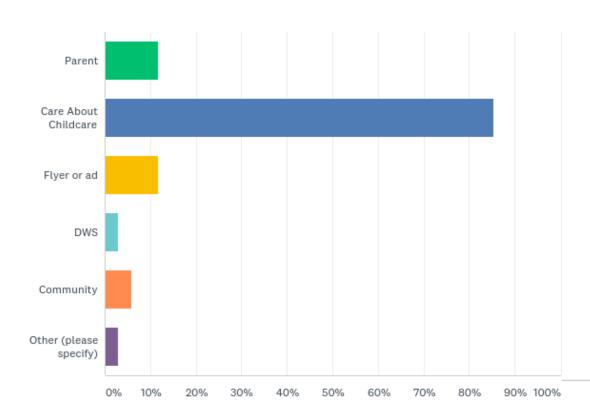

# Q23: How did you hear about the Kids in Care Program? (check all that apply)

# Q23: How did you hear about the Kids in Care Program? (check all that apply)

| ANSWER CHOICES         | RESPONSES |    |
|------------------------|-----------|----|
| Parent                 | 11.76%    | 4  |
| Care About Childcare   | 85.29%    | 29 |
| Flyer or ad            | 11.76%    | 4  |
| DWS                    | 2.94%     | 1  |
| Community              | 5.88%     | 2  |
| Other (please specify) | 2.94%     | 1  |
| Total Respondents: 34  |           |    |