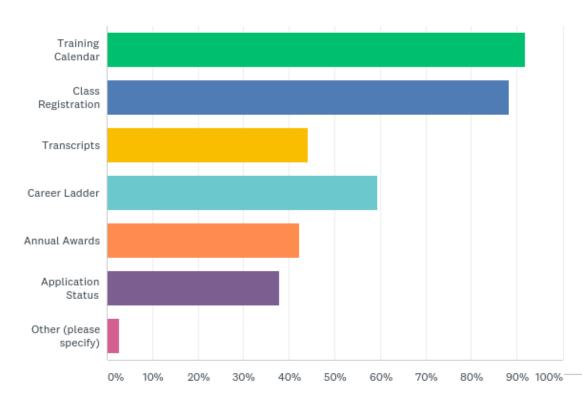

### Q18: When using the website what information are you looking for? (Please mark all that apply)

Answered: 73 Skipped: 83

### Q18: When using the website what information are you looking for? (Please mark all that apply)

Answered: 73 Skipped: 83

| ANSWER CHOICES         | RESPONSES |    |
|------------------------|-----------|----|
| Marketing page         | 50.68%    | 37 |
| Facility updates       | 82.19%    | 60 |
| Application status     | 43.84%    | 32 |
| Referral information   | 35.62%    | 26 |
| Other (please specify) | 17.81%    | 13 |
| Total Respondents: 73  |           |    |