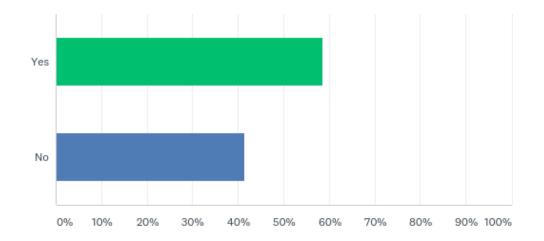

## Q38: Would you like more information about the Demonstrated Competency requirements?

# Q38: Would you like more information about the Demonstrated Competency requirements?

| ANSWER CHOICES | RESPONSES |    |
|----------------|-----------|----|
| Yes            | 58.57%    | 41 |
| No             | 41.43%    | 29 |
| TOTAL          |           | 70 |