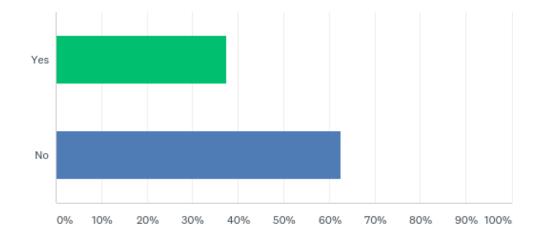

### Q2: Have you attended the Pre-Service Babysitter to Business Owner class?

Answered: 20 Skipped: 136

### **Q2: Have you attended the Pre-Service Babysitter to Business Owner class?**

Answered: 20 Skipped: 136

| ANSWER CHOICES | RESPONSES |    |
|----------------|-----------|----|
| Yes            | 40.00%    | 8  |
| No             | 60.00%    | 12 |
| TOTAL          |           | 20 |