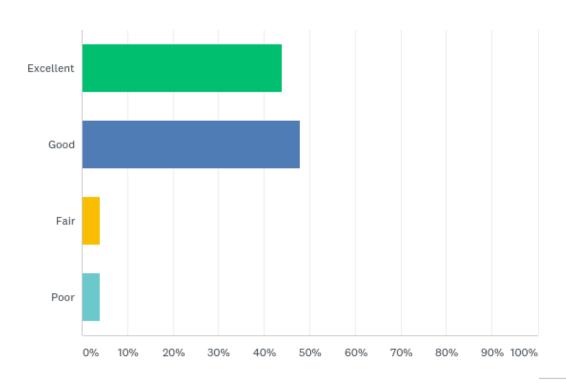

### Q45: How would you rate the incentives (books, bag, and prizes) that were given to caregivers and children at last year's event?

### Q45: How would you rate the incentives (books, bag, and prizes) that were given to caregivers and children at last year's event?

| ANSWER CHOICES | RESPONSES |    |
|----------------|-----------|----|
| Excellent      | 44.00%    | 22 |
| Good           | 48.00%    | 24 |
| Fair           | 4.00%     | 2  |
| Poor           | 4.00%     | 2  |
| TOTAL          |           | 50 |