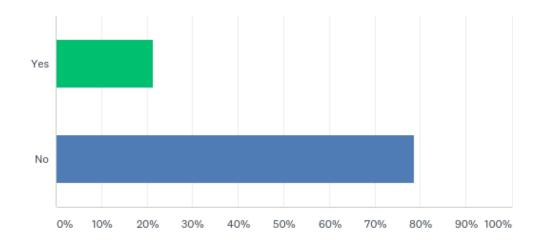

### **Q8: Are you a member of the Resource Lending Library?**

Answered: 141 Skipped: 15

#### **Q8: Are you a member of the Resource Lending Library?**

Answered: 141 Skipped: 15

| ANSWER CHOICES | RESPONSES |     |
|----------------|-----------|-----|
| Yes            | 21.28%    | 30  |
| No             | 78.72%    | 111 |
| TOTAL          | 1         | 141 |