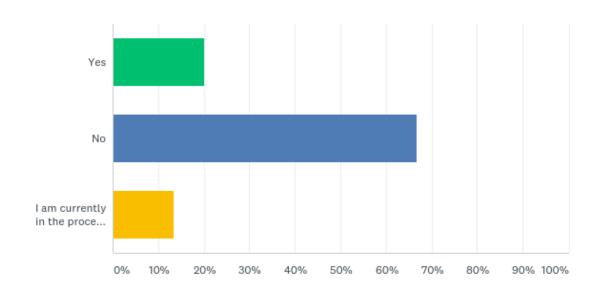

#### Q40: Do you have a current CDA?

Answered: 120 Skipped: 36

#### Q40: Do you have a current CDA?

Answered: 120 Skipped: 36

| ANSWER CHOICES                                    | RESPONSES |     |
|---------------------------------------------------|-----------|-----|
| Yes                                               | 20.00%    | 24  |
| No                                                | 66.67%    | 80  |
| I am currently in the process of applying for it. | 13.33%    | 16  |
| TOTAL                                             |           | 120 |