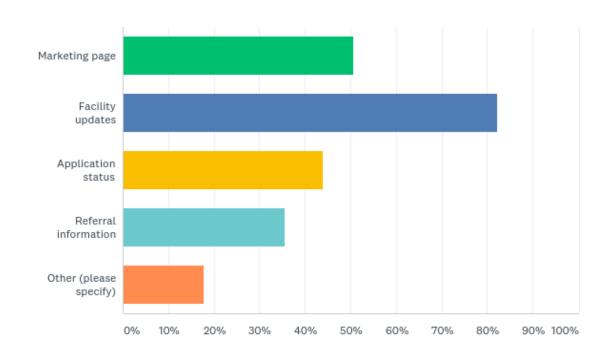

### Q18: When using the website what information are you looking for? (Please mark all that apply)

Answered: 73 Skipped: 83

### Q18: When using the website what information are you looking for? (Please mark all that apply)

Answered: 73 Skipped: 83

| ANSWER CHOICES         | RESPONSES |    |
|------------------------|-----------|----|
| Marketing page         | 50.68%    | 37 |
| Facility updates       | 82.19%    | 60 |
| Application status     | 43.84%    | 32 |
| Referral information   | 35.62%    | 26 |
| Other (please specify) | 17.81%    | 13 |
| Total Respondents: 73  |           |    |