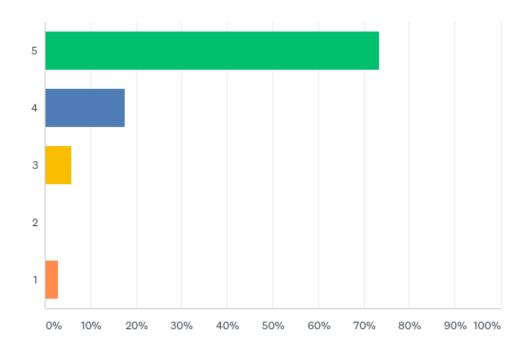

# offered to PFCCA members, with 5 being excellent and 1 being poor?

# offered to PFCCA members, with 5 being excellent and 1 being poor?

| ANSWER CHOICES | RESPONSES |    |
|----------------|-----------|----|
| 5              | 73.53%    | 25 |
| 4              | 17.65%    | 6  |
| 3              | 5.88%     | 2  |
| 2              | 0.00%     | 0  |
| 1              | 2.94%     | 1  |
| TOTAL          |           | 34 |