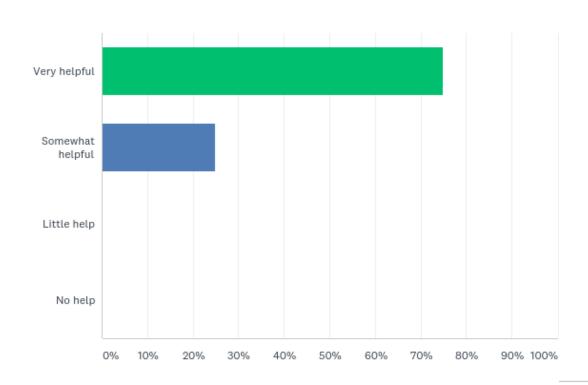

### Q5: How helpful was the training or resources?

Answered: 128 Skipped: 28

#### **Q5:** How helpful was the training or resources?

Answered: 128 Skipped: 28

| ANSWER CHOICES   | RESPONSES |     |
|------------------|-----------|-----|
| Very helpful     | 76.56%    | 98  |
| Somewhat helpful | 21.88%    | 28  |
| Little help      | 1.56%     | 2   |
| No help          | 0.00%     | 0   |
| TOTAL            |           | 128 |