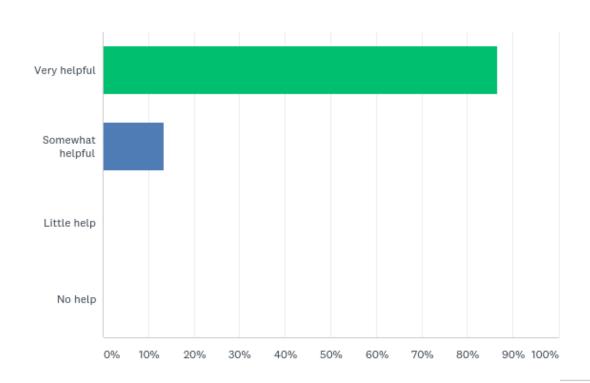

#### Q7: How helpful was the training or resources?

Answered: 45 Skipped: 111

#### Q7: How helpful was the training or resources?

Answered: 45 Skipped: 111

| ANSWER CHOICES   | RESPONSES |    |
|------------------|-----------|----|
| Very helpful     | 86.67%    | 39 |
| Somewhat helpful | 13.33%    | 6  |
| Little help      | 0.00%     | 0  |
| No help          | 0.00%     | 0  |
| TOTAL            |           | 45 |