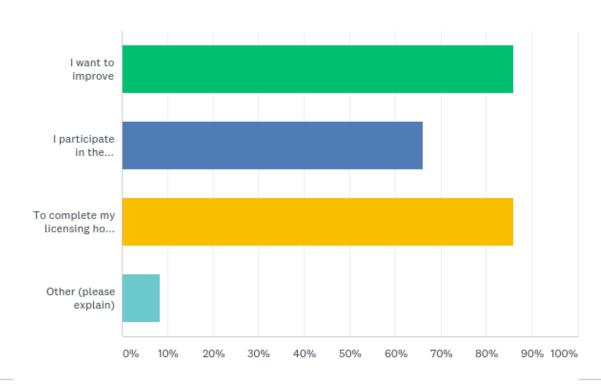

# Q32: Why do you attend Care About Childcare courses? (Check all that apply.)

# Q32: Why do you attend Care About Childcare courses? (Check all that apply.)

| ANSWER CHOICES                                 | RESPONSES |    |
|------------------------------------------------|-----------|----|
| I want to improve                              | 85.92%    | 61 |
| I participate in the PDA/Career Ladder program | 66.20%    | 47 |
| To complete my licensing hours requirement     | 85.92%    | 61 |
| Other (please explain)                         | 8.45%     | 6  |
| Total Respondents: 71                          |           |    |