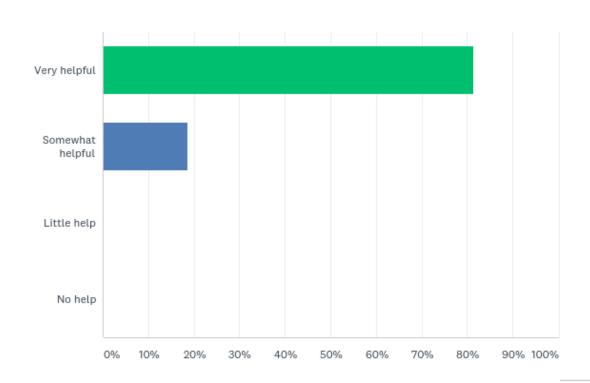

### Q12: How helpful was the training or resources?

Answered: 43 Skipped: 113

### Q12: How helpful was the training or resources?

Answered: 43 Skipped: 113

| ANSWER CHOICES   | RESPONSES |    |
|------------------|-----------|----|
| Very helpful     | 81.40%    | 35 |
| Somewhat helpful | 18.60%    | 8  |
| Little help      | 0.00%     | 0  |
| No help          | 0.00%     | 0  |
| TOTAL            |           | 43 |