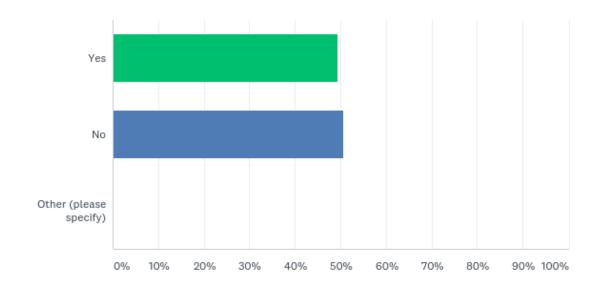

## assist you through the process of preparing to apply for the CDA credential?

### assist you through the process of preparing to apply for the CDA credential?

| ANSWER CHOICES         | RESPONSES |    |
|------------------------|-----------|----|
| Yes                    | 49.47%    | 47 |
| No                     | 50.53%    | 48 |
| Other (please specify) | 0.00%     | 0  |
| TOTAL                  |           | 95 |