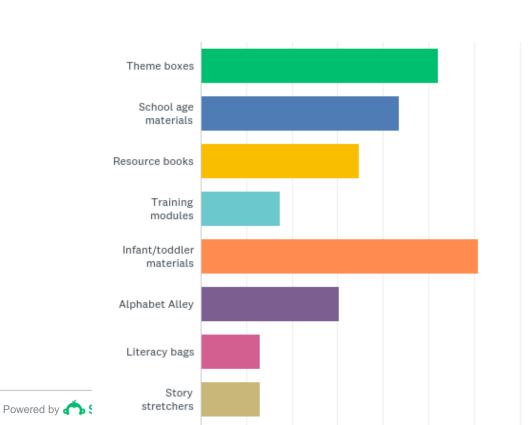

### Q9: From the list of items available for check out, which have you used? (Please mark all that apply.)

Answered: 23 Skipped: 133

### Q9: From the list of items available for check out, which have you used? (Please mark all that apply.)

Answered: 23 Skipped: 133

| ANSWER CHOICES           | RESPONSES |    |
|--------------------------|-----------|----|
| Theme boxes              | 52.17%    | 12 |
| School age materials     | 43.48%    | 10 |
| Resource books           | 34.78%    | 8  |
| Training modules         | 17.39%    | 4  |
| Infant/toddler materials | 60.87%    | 14 |
| Alphabet Alley           | 30.43%    | 7  |
| Literacy bags            | 13.04%    | 3  |
| Story stretchers         | 13.04%    | 3  |
| Other (please specify)   | 8.70%     | 2  |
| Total Respondents: 23    |           |    |