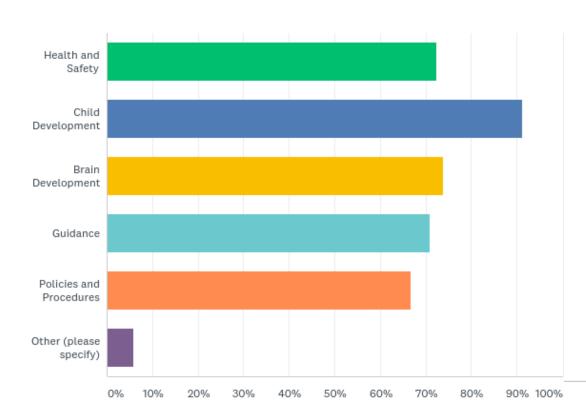

# Q35: What topics have been most useful to you? (Mark all that apply)

# Q35: What topics have been most useful to you? (Mark all that apply)

| ANSWER CHOICES          | RESPONSES |    |
|-------------------------|-----------|----|
| Health and Safety       | 72.46%    | 50 |
| Child Development       | 91.30%    | 63 |
| Brain Development       | 73.91%    | 51 |
| Guidance                | 71.01%    | 49 |
| Policies and Procedures | 66.67%    | 46 |
| Other (please specify)  | 5.80%     | 4  |
| Total Respondents: 69   |           |    |