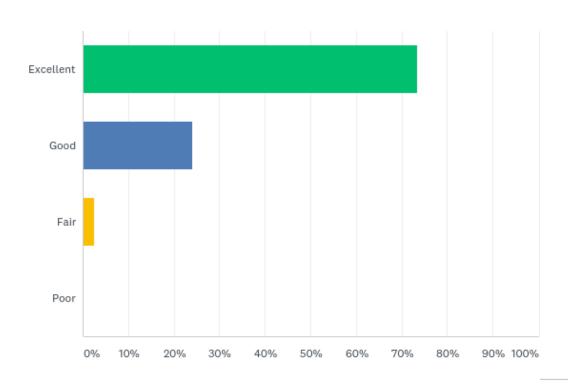

#### Q14: How would you rate your experience in this program?

Answered: 38 Skipped: 118

### Q14: How would you rate your experience in this program?

Answered: 38 Skipped: 118

| ANSWER CHOICES | RESPONSES |    |
|----------------|-----------|----|
| Excellent      | 71.05%    | 27 |
| Good           | 28.95%    | 11 |
| Fair           | 0.00%     | 0  |
| Poor           | 0.00%     | 0  |
| TOTAL          |           | 38 |