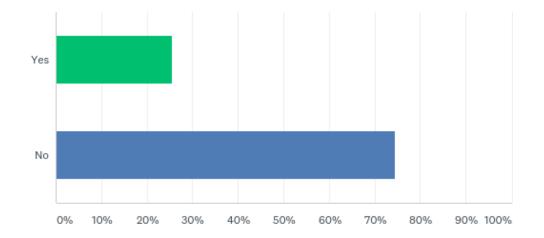

### Q13: Have you participated in the Child Care Provider Coaching Program?

Answered: 133 Skipped: 23

### Q13: Have you participated in the Child Care Provider Coaching Program?

Answered: 133 Skipped: 23

| ANSWER CHOICES | RESPONSES |     |
|----------------|-----------|-----|
| Yes            | 25.56%    | 34  |
| No             | 74.44%    | 99  |
| TOTAL          |           | 133 |