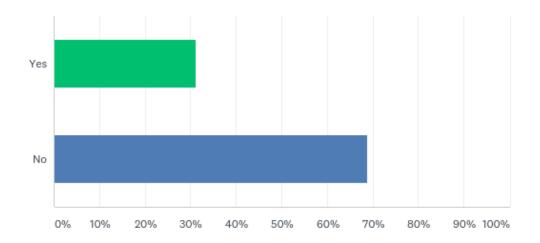

#### Q11: Have you attended a Resource Night (STAR Night)?

Answered: 138 Skipped: 18

### Q11: Have you attended a Resource Night (STAR Night)?

Answered: 138 Skipped: 18

| ANSWER CHOICES | RESPONSES |     |
|----------------|-----------|-----|
| Yes            | 31.16%    | 43  |
| No             | 68.84%    | 95  |
| TOTAL          |           | 138 |