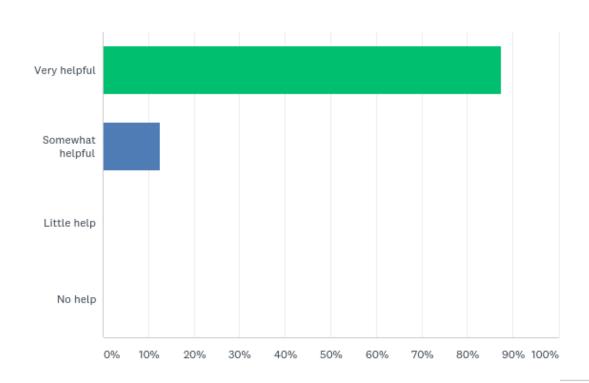

### Q3: How helpful was the training or resources?

Answered: 8 Skipped: 148

#### Q3: How helpful was the training or resources?

Answered: 8 Skipped: 148

| ANSWER CHOICES   | RESPONSES |   |
|------------------|-----------|---|
| Very helpful     | 87.50%    | 7 |
| Somewhat helpful | 12.50%    | 1 |
| Little help      | 0.00%     | 0 |
| No help          | 0.00%     | 0 |
| TOTAL            |           | 8 |