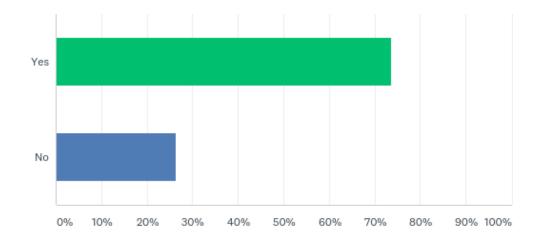

## www.careaboutchildcare.utah.gov to access information about your program?

Answered: 79 Skipped: 77

### www.careaboutchildcare.utah.gov to access information about your program?

Answered: 79 Skipped: 77

| ANSWER CHOICES | RESPONSES |    |
|----------------|-----------|----|
| Yes            | 93.67%    | 74 |
| No             | 6.33%     | 5  |
| TOTAL          |           | 79 |