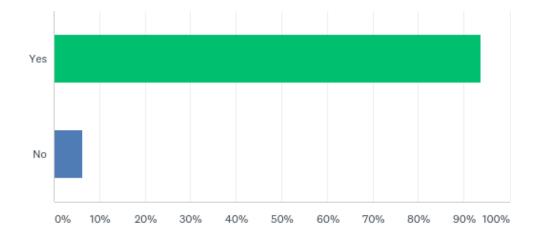

## www.careaboutchildcare.utah.gov to access information about your program?

Answered: 79 Skipped: 77

### www.careaboutchildcare.utah.gov to access information about your program?

Answered: 79 Skipped: 77

| ANSWER CHOICES | RESPONSES |    |
|----------------|-----------|----|
| Yes            | 93.67%    | 74 |
| No             | 6.33%     | 5  |
| TOTAL          |           | 79 |