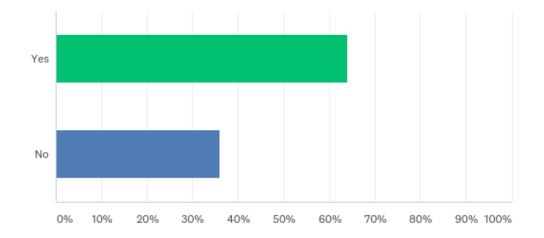

### Q31: Have you participated in Career Ladder Courses offered by Care About Childcare?

### Q31: Have you participated in Career Ladder Courses offered by Care About Childcare?

| ANSWER CHOICES | RESPONSES |     |
|----------------|-----------|-----|
| Yes            | 63.96%    | 71  |
| No             | 36.04%    | 40  |
| TOTAL          |           | 111 |