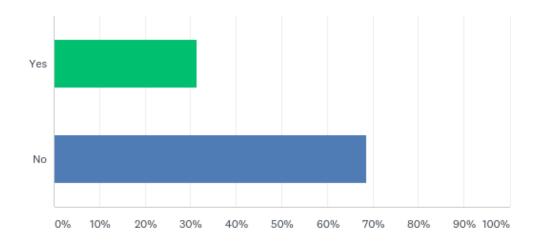

#### Q6: Have you attended an "It's Child's Play" make and take class?

Answered: 140 Skipped: 16

### Q6: Have you attended an "It's Child's Play" make and take class?

Answered: 140 Skipped: 16

| ANSWER CHOICES | RESPONSES |    |
|----------------|-----------|----|
| Yes            | 31.43% 4  | 14 |
| No             | 68.57%    | 96 |
| TOTAL          | 14        | 10 |