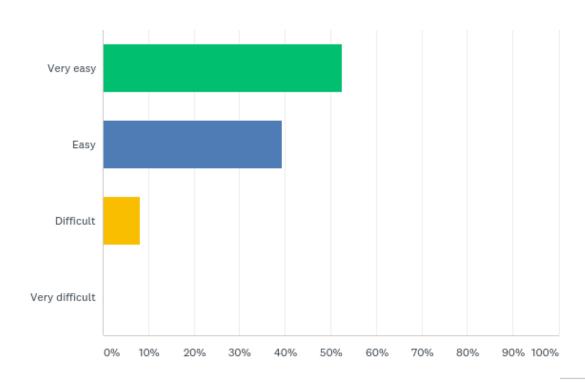

# Q21: Please rate the use of updating your program (rates, vacancy, ect) information.

## Q21: Please rate the use of updating your program (rates, vacancy, ect) information.

| ANSWER CHOICES | RESPONSES |    |
|----------------|-----------|----|
| Very easy      | 52.46%    | 32 |
| Easy           | 39.34%    | 24 |
| Difficult      | 8.20%     | 5  |
| Very difficult | 0.00%     | 0  |
| TOTAL          |           | 61 |