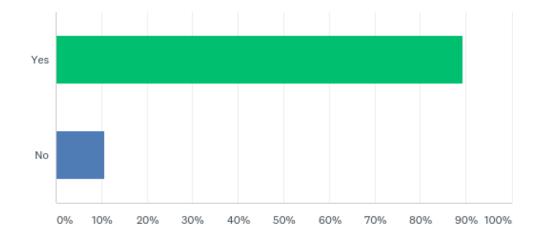

## www.careaboutchildcare.utah.gov to access information about your program?

Answered: 79 Skipped: 77

### www.careaboutchildcare.utah.gov to access information about your program?

Answered: 79 Skipped: 77

| ANSWER CHOICES | RESPONSES |    |
|----------------|-----------|----|
| Yes            | 93.67%    | 74 |
| No             | 6.33%     | 5  |
| TOTAL          |           | 79 |