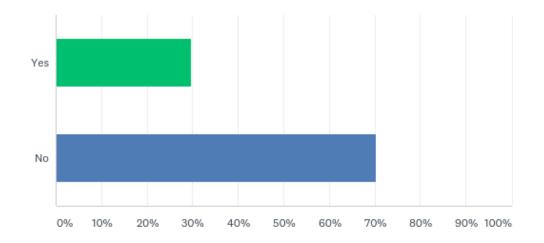

### **Q8: Are you a member of the Resource Lending Library?**

Answered: 141 Skipped: 15

#### **Q8: Are you a member of the Resource Lending Library?**

Answered: 141 Skipped: 15

| ANSWER CHOICES | RESPONSES |     |
|----------------|-----------|-----|
| Yes            | 21.28%    | 30  |
| No             | 78.72%    | 111 |
| TOTAL          | 1         | 141 |